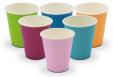

# S Medicom Paper Cups

Medicom<sup>®</sup> paper cups are a colourful addition to your hygiene program! Choose from eight vibrant colours and create an attractive colour scheme for your practice by coordinating with other Medicom<sup>®</sup> accessories such as saliva ejectors, headrest covers and bibs.

Medicom<sup>®</sup> paper cups are made from high material density to protect hands from hot and cold. They are sturdy and stable to prevent spills and fit most cup dispensers.

#### Features of the paper cups:

- 190 g/m<sup>2</sup> weight ensures temperature resistance
- 180 ml capacity; 8 cm height
- Fit most dispensers
- Rolled rim for drinking comfort

### S Medicom Paper Cups

Content: 3.000 pieces

Pink

Ref.: 125

Blue Ref.: 120

Orange Ref.: 126

Green Ref.: 122

Dark blue Ref.: 127

Yellow Ref.: 123

Lavender Ref.: 124

Assortment Ref.: 128