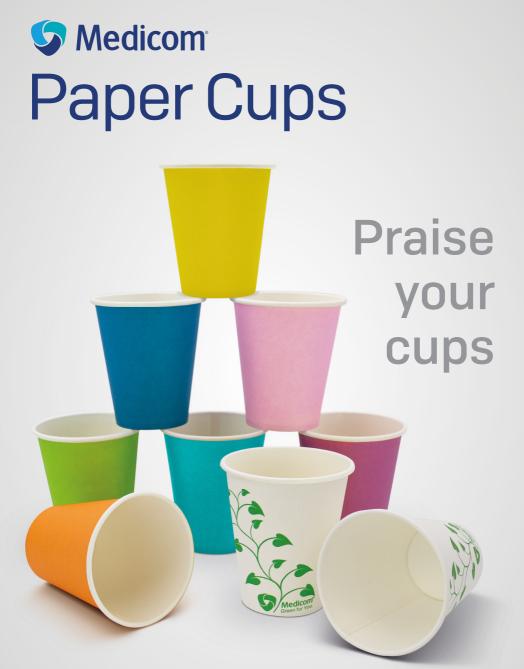

# S Medicom Paper Cups

Medicom<sup>®</sup> paper cups are a colourful addition to your hygiene program! Choose from eight vibrant colours and create an attractive colour scheme for your practice by coordinating with other Medicom<sup>®</sup> accessories such as saliva ejectors, headrest covers and bibs.

#### Features of the paper cups:

- 190 g/m<sup>2</sup> weight ensures temperature resistance
- 180 ml capacity; 8 cm height
- Fit most dispensers
- Rolled rim for drinking comfort