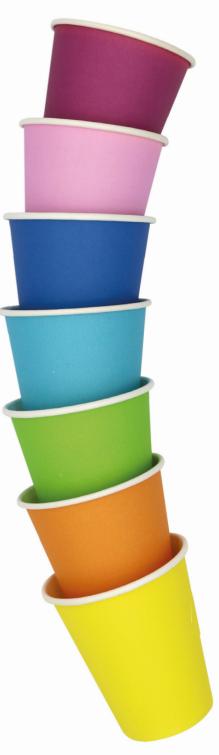

# S Medicom Paper Cups

Medicom<sup>®</sup> paper cups are a colourful addition to your hygiene program! Choose from eight vibrant colours and create an attractive colour scheme for your practice by coordinating with other Medicom<sup>®</sup> accessories such as saliva ejectors, headrest covers and bibs.

### S Medicom Paper Cups

Content: 3.000 pieces

Pink

Ref.: 125

Blue Ref.: 120

Orange Ref.: 126

Green Ref.: 122

Dark blue Ref.: 127

Yellow Ref.: 123

Lavender Ref.: 124

Assortment Ref.: 128