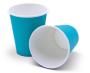

# S Medicom Paper Cups

Medicom<sup>®</sup> paper cups are a colourful addition to your hygiene program! Choose from eight vibrant colours and create an attractive colour scheme for your practice by coordinating with other Medicom<sup>®</sup> accessories such as saliva ejectors, headrest covers and bibs.

Medicom<sup>®</sup> paper cups are made from high material density to protect hands from hot and cold. They are sturdy and stable to prevent spills and fit most cup dispensers.

#### Features of the paper cups:

- 190 g/m<sup>2</sup> weight ensures temperature resistance
- 180 ml capacity; 8 cm height
- Fit most dispensers
- Rolled rim for drinking comfort

### S Medicom Paper Cups

Content: 3.000 pieces

Pink

Ref.: 125

Blue Ref.: 120

Orange Ref.: 126

Green Ref.: 122

Dark blue Ref.: 127