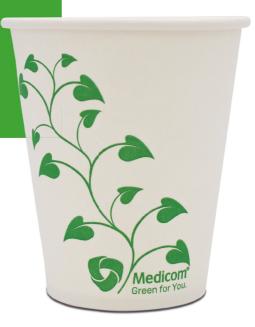

# Medicom Green for You Biodegradable Paper Cups

Do you want to make your practice sustainable and prefer environmentally friendly products? Medicom<sup>®</sup> "Green for You" paper cups are made from rigid paper with a biodegradable coating that prevents leakage. Their 190 g/m<sup>2</sup> weight ensures temperature resistance. "Green for You" paper cups have a

Features of the Green for You biodegradable paper cups:

180 ml capacity and fit most dispensers.

- Biodegradable
- 190 g/m<sup>2</sup> weight ensures temperature resistance
- 180 ml capacity; 8 cm height
- Fit most dispensers
- Rolled rim for drinking comfort