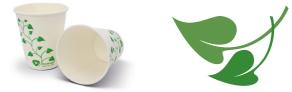

# Medicom Green for You Biodegradable Paper Cups

Do you want to make your practice sustainable and prefer environmentally friendly products? Medicom<sup>®</sup> "Green for You" paper cups are made from rigid paper with a biodegradable coating that prevents leakage. Their 190 g/m<sup>2</sup> weight ensures temperature resistance. "Green for You" paper cups have a

Features of the Green for You biodegradable paper cups:

180 ml capacity and fit most dispensers.

- Biodegradable
- 190 g/m<sup>2</sup> weight ensures temperature resistance
- 180 ml capacity; 8 cm height
- Fit most dispensers
- Rolled rim for drinking comfort

## S Medicom **Green for You Paper Cups**

Content: 1.000 pieces Ref.: 150

The illustrations may differ from the original product in terms of colour etc. Our General Terms and Conditions apply.