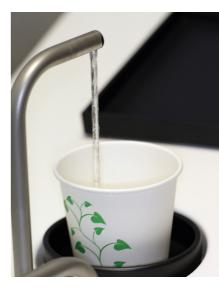

# Medicom Green for You Biodegradable Paper Cups

Do you want to make your practice sustainable and prefer environmentally friendly products? Medicom<sup>®</sup> "Green for You" paper cups are made from rigid paper with a biodegradable coating that prevents leakage. Their 190 g/m<sup>2</sup> weight ensures temperature resistance. "Green for You" paper cups have a

Features of the Green for You biodegradable paper cups:

180 ml capacity and fit most dispensers.

- Biodegradable
- 190 g/m<sup>2</sup> weight ensures temperature resistance
- 180 ml capacity; 8 cm height
- Fit most dispensers
- Rolled rim for drinking comfort