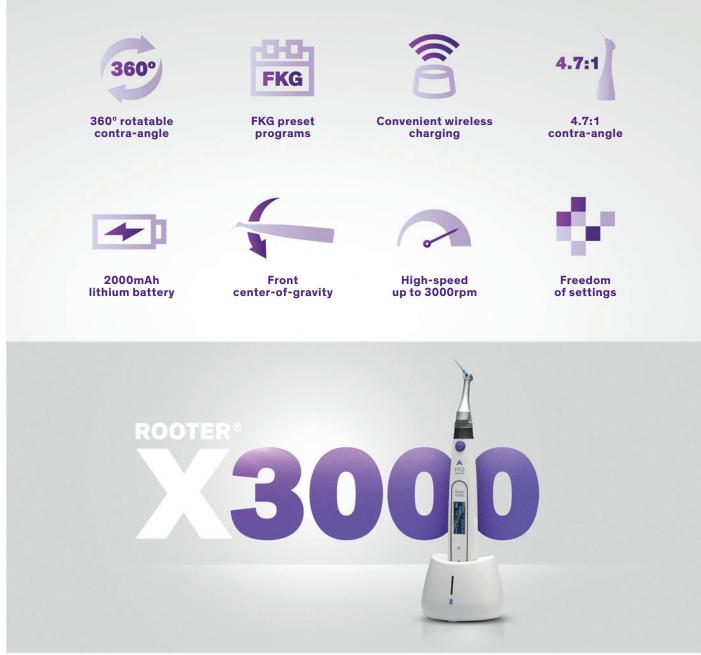

## HIGH SPEED Up to 3000 RPM

The fastest speed on the market for a cordless endo motor. Precision and control at your fingertips. The strong power, together with accurate and stable torque output results in efficient root canal preparation. The smooth rotation results in less noise and more comfort for your patients.

### **FKG PRESET PROGRAMS**

Rooter X3000

Adaptability reflects its core, starting with the five FKG presets: XP-endo<sup>®</sup> Treatment, XP-endo<sup>®</sup> Retreatment, RACE<sup>®</sup> EVO, R-Motion<sup>®</sup> and Finisher. This saves time for endodontists, who can rely on manufacturer's predefined recommendations for each file type.

## FREEDOM OF SETTINGS LEFT TO THE USER

The endo motor provides 10 user-programmable memories for all modes (EAL, CW, CCW, REC or ATR) making the Rooter<sup>®</sup> X3000 an excellently adaptable device to save time and gain efficiency. Pickt banded and left banded edjustable display.

# EXTRA SLIM Contra-Angle Head

20

0

0

A super mini head with a diameter of 8mm and a height of less than 10mm brings clear vision during the operation. The contra-angle is 360° rotatable, for lots of control.

## WIRELESS CHARGING

With the Rooter<sup>®</sup>X3000 and it's wireless charging capability you don't need to take care of your wire, let your moves getting smoother.

# LONG LIFE BATTERY

The Rooter<sup>®</sup>X3000 has one of the market's most powerful lithium battery for this type of wireless device, which extends its useful life.