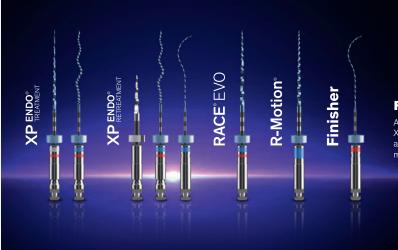

### **FKG PRESET PROGRAMS**

Rooter X3000

Adaptability reflects its core, starting with the five FKG presets: XP-endo<sup>®</sup> Treatment, XP-endo<sup>®</sup> Retreatment, RACE<sup>®</sup> EVO, R-Motion<sup>®</sup> and Finisher. This saves time for endodontists, who can rely on manufacturer's predefined recommendations for each file type.