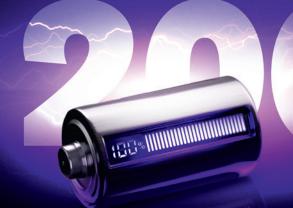

## WIRELESS CHARGING

With the Rooter<sup>®</sup>X3000 and it's wireless charging capability you don't need to take care of your wire, let your moves getting smoother.

# LONG LIFE BATTERY

The Rooter<sup>®</sup>X3000 has one of the market's most powerful lithium battery for this type of wireless device, which extends its useful life.