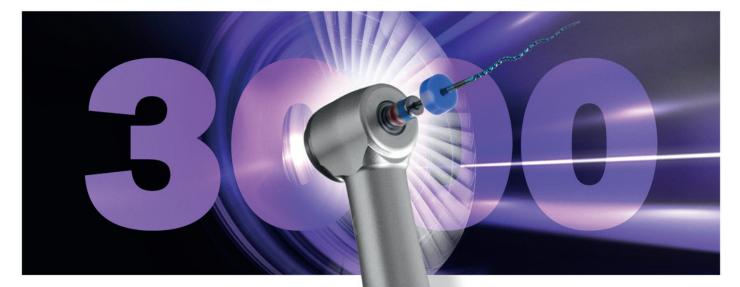

## HIGH SPEED Up to 3000 RPM

The fastest speed on the market for a cordless endo motor. Precision and control at your fingertips. The strong power, together with accurate and stable torque output results in efficient root canal preparation. The smooth rotation results in less noise and more comfort for your patients.